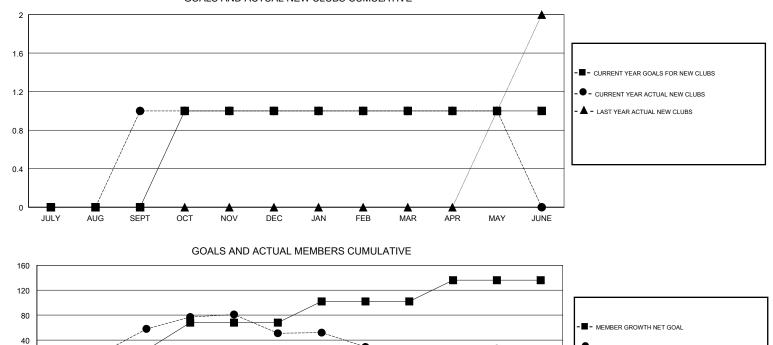

GOALS AND ACTUAL NEW CLUBS CUMULATIVE

52 CLUBS OF 62 ADDED 1 OR MORE GENDER DISTRIBUTION DROPPED CLUBS: 1 NEW MEMBERS 1,504 (61.34%) MALE 948 (38.66%) FEMALE Women Percentage Fiscal Year Goal: 40% DROPPED MEMBERS TOTAL FAMILY UNIT MEMBERS DECEASED 19 CLICK HERE FOR CUMULATIVE 0 CLUB CANCELLED MEMBERSHIP DATA FAMILY MEMBERS PAYING HALF 228 OTHER DUES 247 TOTAL

FEB

MAR

APR

MAY

JUNE

0

-40 -80 -120 -160

JULY

AUG

SEPT

OCT

NOV

DEC

JAN

406

205

MEMBER GROWTH ACTUAL

LAST YEAR MEMBERSHIP ACTUAL